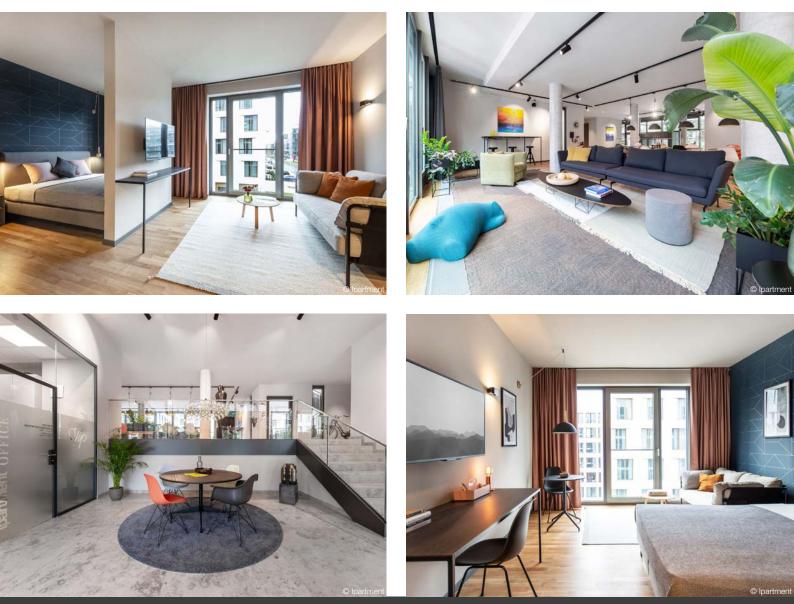

### lpartment – Darmstadt

he serviced apartments brand ipartment opened its first fully-digitalised building in Darmstadt. The property has 180 apartments in total. Entirely in keeping with the New Work concept, ipartments offers its guests flexible co-working spaces over approximately 850 square metres. But the real highlight is the green roof terrace with a rooftop bar which provides a stage for, among others, young artists and their work.