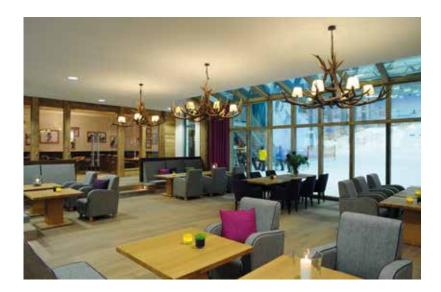

The Four-Star Superior Hotel Fire & Ice convinced with an innovative combination of contrasts, like fire and ice.

## Fire & Ice Hotel Neuss 4-Star Mountain romance

KOS KREBS convinced by integrating the charm of the mountains into the textile furniture. This project used to be an inspirational factor for the creations of the Rocky Mountain High collection.

# REFERENZCE

Fire & Ice Hotel Neuss 4-Star Mountain romance

Rustic looking fabrics and authentic designs gives each guest the feeling of alpine comfort.