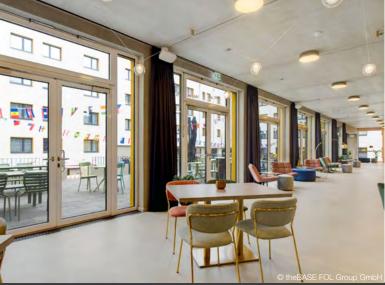

### The Base Berlin

Located near the Pankow promenade in Berlin, The Base Berlin One offers a temporary home for up to 400 guests. The 43 hotel rooms, 275 long-stay appartments as well as the co-living and co-working areas with 15 offices and 75 workstations were fitted by KOS KREBS including window decorations, curtain rails and decorative cushions, for which a special design was developed and realised.

# The Base Berlin by KOS KREBS

We are pleased to have been a part of this project with our products.