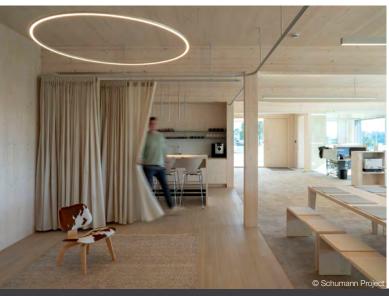

# Schumann Project – Altenkirchen

Schumann Project has created a new, multifunctional creative and working space on 600 m<sup>2</sup>. The generously designed areas can be zoned with the curtains from KOS KREBS so that separate areas can be created as needed. Another benefit of the textile room dividers is their contribution to pleasant room acoustics, as they reduce sound and echoes.