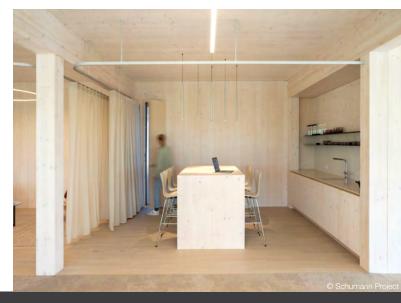

# Schumann Project – Altenkirchen

Schumann Project has created a new, multifunctional creative and working space on 600 m<sup>2</sup>. The generously designed areas can be zoned with the curtains from KOS KREBS so that separate areas can be created as needed. Another benefit of the textile room dividers is their contribution to pleasant room acoustics, as they reduce sound and echoes.