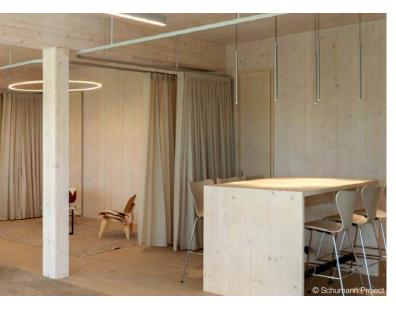

# Schumann Project – Altenkirchen

Schumann Project has created a new, multifunctional creative and working space on 600 m<sup>2</sup>. The generously designed areas can be zoned with the curtains from KOS KREBS so that separate areas can be created as needed. Another benefit of the textile room dividers is their contribution to pleasant room acoustics, as they reduce sound and echoes.