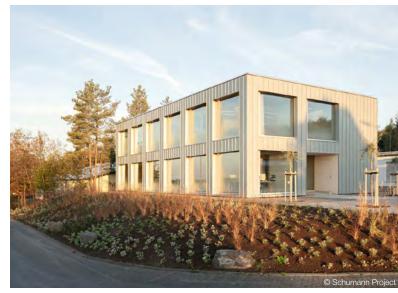

# Schumann Project – Altenkirchen

Schumann Project has created a new, multifunctional creative and working space on 600 m<sup>2</sup>. The generously designed areas can be zoned with the curtains from KOS KREBS so that separate areas can be created as needed. Another benefit of the textile room dividers is their contribution to pleasant room acoustics, as they reduce sound and echoes.