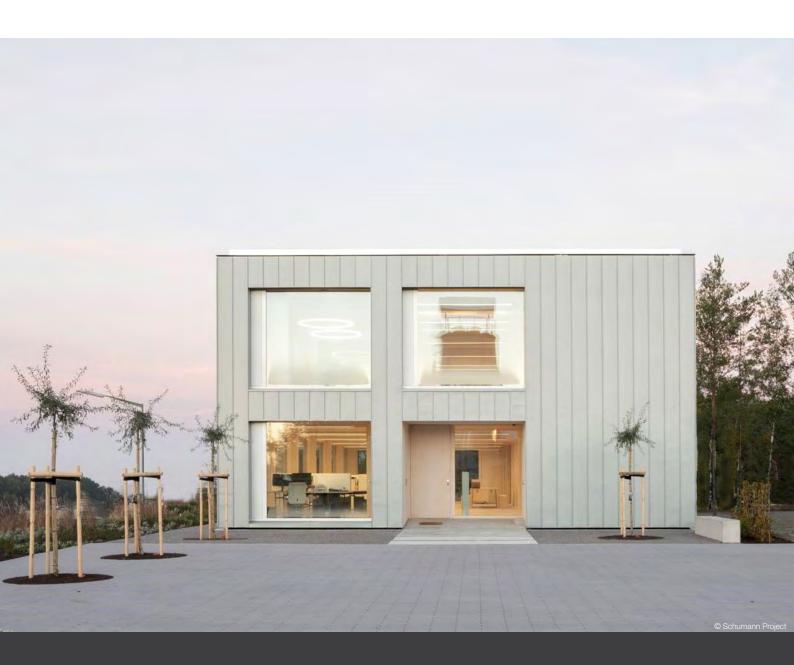

# Schumann Project – Altenkirchen

Schumann Project has created a new, multifunctional creative and working space on 600 m<sup>2</sup>. The generously designed areas can be zoned with the curtains from KOS KREBS so that separate areas can be created as needed. Another benefit of the textile room dividers is their contribution to pleasant room acoustics, as they reduce sound and echoes.